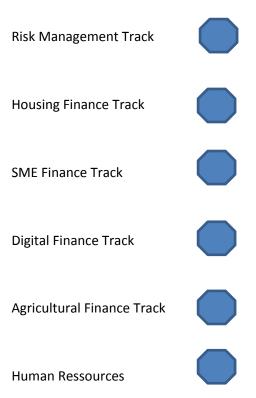

Phone: +49 69 15 40 08 565

| Mr.          | Ms. |  |
|--------------|-----|--|
| First Name   |     |  |
| Family Name  |     |  |
| Organisation |     |  |
| Position     |     |  |

To which Inclusive Finance Summer Academy track are you applying?